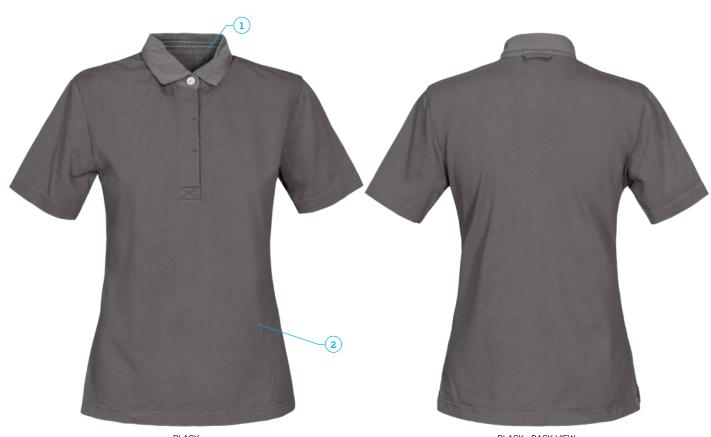

# Amherst Women's Cotton Polo

Women's modern fit single jersey polo with woven collar.

BLACK

BLACK - BACK VIEW

1: Neck tape in contrast colour and hidden buttons at front placket. | 2: 100% Combed Cotton, 260g/m<sup>2</sup>